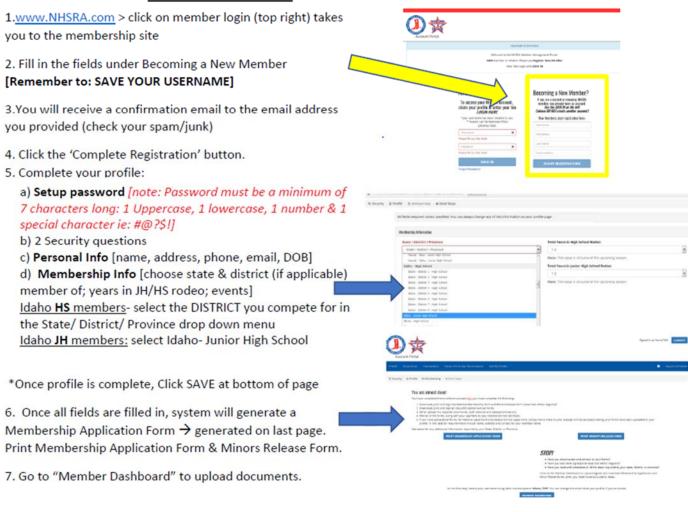

#### **NEW MEMBERS:**

If a new member has any questions regarding creating their membership, please be advised that there is a demo video on the login screen (see below).

#### Become a New NHSRA Member Online: